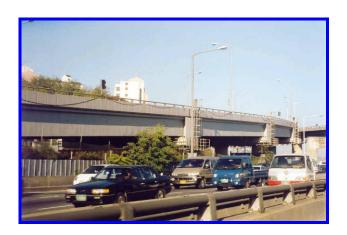

## PROJECT PROFILE

**Project:** Protection of highway bridges and overpasses, **Korea** 

**Designer:** B & T Engineering, Anyang City,

Municipal Engineering Bureau of

Daejong and others

Contractor: Various contractors depending on

project.

**Gemite product: Tuff-Flex CA** 

Objective: carbonation protection and water-proofing of new and existing reinforced concrete bridge structures. The highly flexible coating Tuff-Flex CA spans fine cracks and provides an effective protection barrier against water and carbon dioxide. Tuff-Flex CA has been used in Korea since 2000 and a large number of structures, including highway overpasses in Seoul, have been protected by the highly flexible and durable Tuff-Flex CA. The site- proven "life span" of Tuff-Flex CA on projects in Canada is in excess of 25 years.