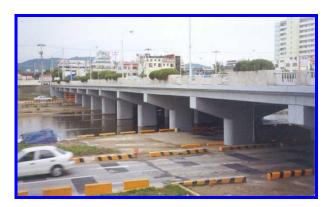

## PROJECT PROFILE

**Project:** Protection of highway bridges and overpasses, **Korea** 

**Designer:** B & T Engineering, Anyang City,

Municipal Engineering Bureau of

Daejong and others

Contractor: Various contractors depending on

project.

**Gemite product: Tuff-Flex CA** 

Objective: carbonation protection and water-proofing of new and existing reinforced concrete bridge structures. The highly flexible coating Tuff-Flex CA spans fine cracks and provides an effective protection barrier against water and carbon dioxide. Tuff-Flex CA has been used in Korea since 2000 and a large number of structures, including highway overpasses in Seoul, have been protected by the highly flexible and durable Tuff-Flex CA. The site- proven "life span" of Tuff-Flex CA on projects in Canada is in excess of 25 years.