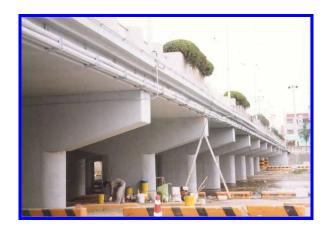

## PROJECT PROFILE

**Project:** Protection of highway bridges and overpasses, **Korea** 

**Designer:** B & T Engineering, Anyang City,

Municipal Engineering Bureau of

Daejong and others

Contractor: Various contractors depending on

project.

**Gemite product: Tuff-Flex CA** 

Objective: carbonation protection and water-proofing of new and existing reinforced concrete bridge structures. The highly flexible coating Tuff-Flex CA spans fine cracks and provides an effective protection barrier against water and carbon dioxide. Tuff-Flex CA has been used in Korea since 2000 and a large number of structures, including highway overpasses in Seoul, have been protected by the highly flexible and durable Tuff-Flex CA. The site- proven "life span" of Tuff-Flex CA on projects in Canada is in excess of 25 years.