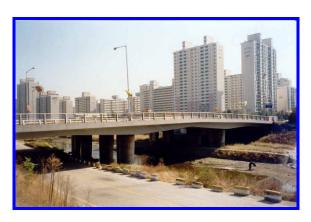

## PROJECT PROFILE

**Project:** Protection of highway bridges and overpasses, **Korea** 

**Designer:** B & T Engineering, Anyang City,

Municipal Engineering Bureau of

Daejong and others

Contractor: Various contractors depending on

project.

**Gemite product: Tuff-Flex CA** 

Objective: carbonation protection and water-proofing of new and existing reinforced concrete bridge structures. The highly flexible coating Tuff-Flex CA spans fine cracks and provides an effective protection barrier against water and carbon dioxide. Tuff-Flex CA has been used in Korea since 2000 and a large number of structures, including highway overpasses in Seoul, have been protected by the highly flexible and durable Tuff-Flex CA. The site- proven "life span" of Tuff-Flex CA on projects in Canada is in excess of 25 years.