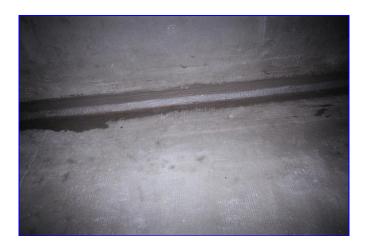

## Gemite products: Cem-Kote Flex CR and the Reinforcing Fabric HD

**Objective:** waterproofing and  $H_2S$  protection of interior concrete walls of aeration tanks in the Lagoon Lake – Muskoka wastewater treatment facility. The surface was cleaned by high pressure wash, 5,000 psi and **Cem-Kote Flex CR and the Reinforcing Fabric HD** was hand applied in two coats, to total thickness of 2 mm. The project was carried out in 2010. Note the treatment of horizontal and vertical corners with coves reinforced with the Reinforcing Fabric HD.