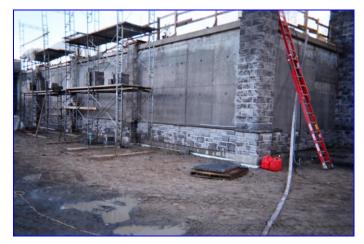

## **PROJECT PROFILE**

**Project:** Aeration tanks waterproofing and protection, using Cem-Kote Flex CR, Lagoon Lane (Muskoka), Ontario, Canada

## Gemite products: Cem-Kote Flex CR and the Reinforcing Fabric HD

**Objective:** waterproofing and  $H_2S$  protection of interior concrete walls of aeration tanks in the Lagoon Lake – Muskoka wastewater treatment facility. The surface was cleaned by high pressure wash, 5,000 psi and **Cem-Kote Flex CR and the Reinforcing Fabric HD** was hand applied in two coats, to total thickness of 2 mm. The project was carried out in 2010. Note the treatment of horizontal and vertical corners with coves reinforced with the Reinforcing Fabric HD.