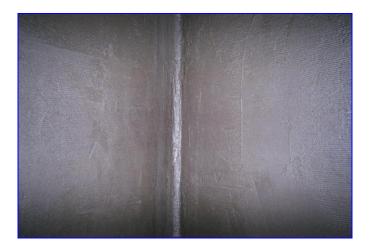

## Gemite products: Cem-Kote Flex CR and the Reinforcing Fabric HD

**Objective:** waterproofing and  $H_2S$  protection of interior concrete walls of aeration tanks in the Lagoon Lake – Muskoka wastewater treatment facility. The surface was cleaned by high pressure wash, 5,000 psi and **Cem-Kote Flex CR and the Reinforcing Fabric HD** was hand applied in two coats, to total thickness of 2 mm. The project was carried out in 2010. Note the treatment of horizontal and vertical corners with coves reinforced with the Reinforcing Fabric HD.