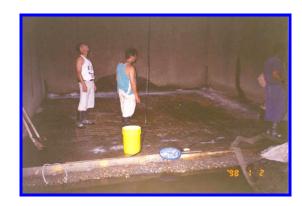

## PROJECT PROFILE

Project: Dam repairs, Slovakia

Designer: Ministry of Energy, Government

of Slovakia.

Gemite product: Adi-Con CSF (R)

Objective: repair deteriorated concrete in channels connecting lock chambers of the largest dam on Danube River – Gabcikovo. The losses of concrete sections, up to 50 cm deep, were caused by caviation, due to high speed and large volumes of water flow. Adi-Con CSF(R) concrete was used in the repair in 1998. The inspections show a considerably better resistance of Adi-Con CSF(R) concrete to cavitation, when compared with original concrete.