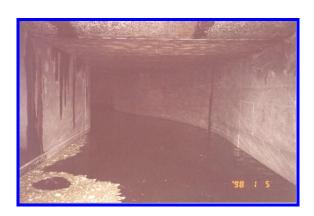

## PROJECT PROFILE

Project: Dam repairs, Slovakia

Designer: Ministry of Energy, Government

of Slovakia.

Gemite product: Adi-Con CSF (R)

Objective: repair deteriorated concrete in channels connecting lock chambers of the largest dam on Danube River – Gabcikovo. The losses of concrete sections, up to 50 cm deep, were caused by caviation, due to high speed and large volumes of water flow. Adi-Con CSF(R) concrete was used in the repair in 1998. The inspections show a considerably better resistance of Adi-Con CSF(R) concrete to cavitation, when compared with original concrete.