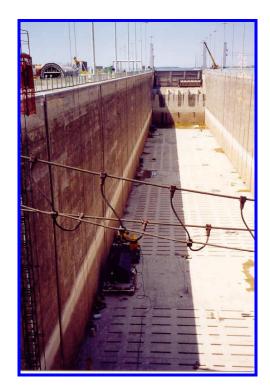

## PROJECT PROFILE

Project: Dam repairs, Slovakia

Designer: Ministry of Energy, Government

of Slovakia.

Gemite product: Adi-Con CSF (R)

Objective: repair deteriorated concrete in channels connecting lock chambers of the largest dam on Danube River – Gabcikovo. The losses of concrete sections, up to 50 cm deep, were caused by caviation, due to high speed and large volumes of water flow. Adi-Con CSF(R) concrete was used in the repair in 1998. The inspections show a considerably better resistance of Adi-Con CSF(R) concrete to cavitation, when compared with original concrete.