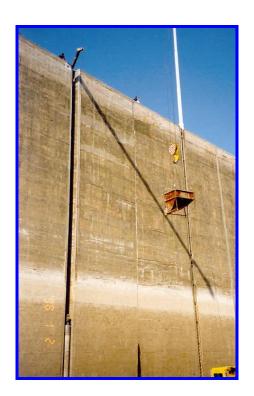

## PROJECT PROFILE

Project: Dam repairs, Slovakia

Designer: Ministry of Energy, Government

of Slovakia.

Gemite product: Adi-Con CSF (R)

Objective: repair deteriorated concrete in channels connecting lock chambers of the largest dam on Danube River – Gabcikovo. The losses of concrete sections, up to 50 cm deep, were caused by caviation, due to high speed and large volumes of water flow. Adi-Con CSF(R) concrete was used in the repair in 1998. The inspections show a considerably better resistance of Adi-Con CSF(R) concrete to cavitation, when compared with original concrete.